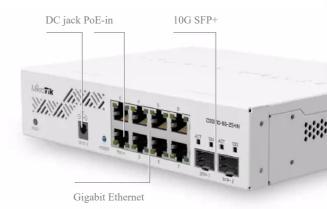

Cloud Smart Switch 610-8G-2S+IN is our answer to the everlasting demand for more power in a small and simple package. It comes with the lightweight SwOS which is easy to configure from your web browser. It gives you all the basic functionality for a managed switch, and more: you can manage port-to-port forwarding, broadcast storm control, apply MAC filters, configure VLANs, mirror tra\(\sigma\)c, apply bandwidth limitation and even adjust some MAC and IP header fields.

With 8 x 1G Ethernet ports and 2 x 10G SFP+ ports this switch is the fastest device in this size and price category on the market!

Despite its compact size, this switch provides serious performance: 28
Gbps