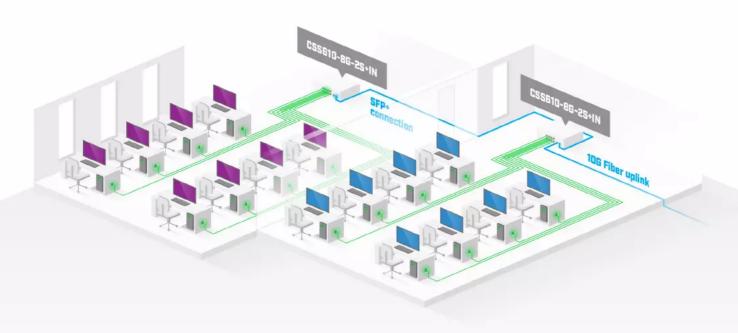

With 8 x 1G Ethernet ports and 2 x 10G SFP+ ports this switch is the fastest device in this size and price category on the market!

Despite its compact size, this switch provides serious performance: 28
Gbps